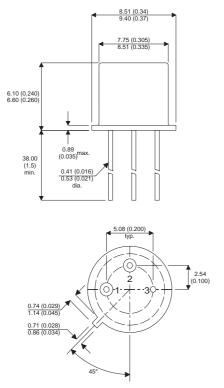

Dimensions in mm (inches).

Bipolar NPN Device in a Hermetically sealed TO5 Metal Package.

## TO5 (TO205AA) PINOUTS

1 – Emitter 2

2 – Base 3 – Collector

| Parameter                 | Test Conditions                        | Min. | Тур. | Max. | Units |
|---------------------------|----------------------------------------|------|------|------|-------|
| V <sub>CEO</sub> *        |                                        |      |      | 15   | V     |
| I <sub>C(CONT)</sub>      |                                        |      |      | 0.1  | А     |
| h <sub>FE</sub>           | @ 3/1m (V $_{\rm ce}$ / I $_{\rm c}$ ) | 80   |      |      | -     |
| f <sub>t</sub>            |                                        |      | 2M   |      | Hz    |
| P <sub>D</sub>            |                                        |      |      | 0.3  | W     |
| * Maximum Working Voltage |                                        |      |      |      |       |